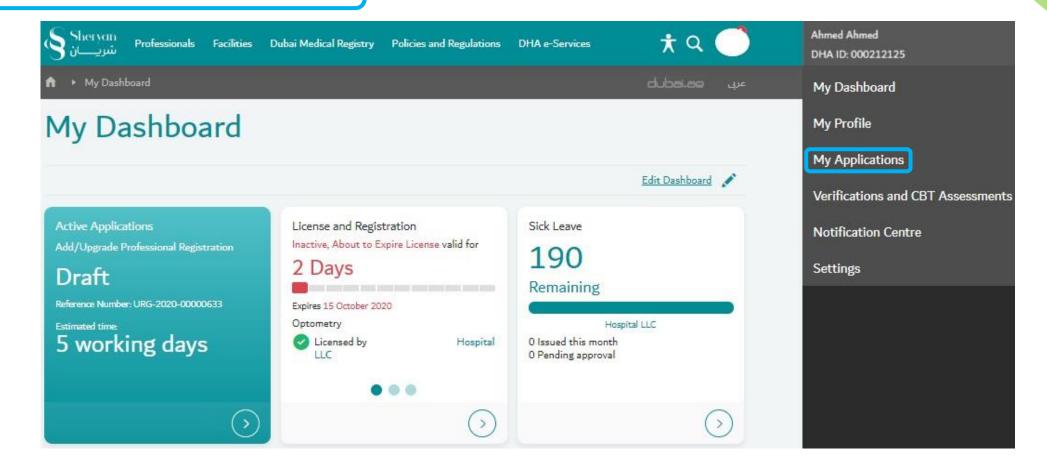

### **Step 1: Accessing the Service**

On My Dashboard, click on 'My Application'