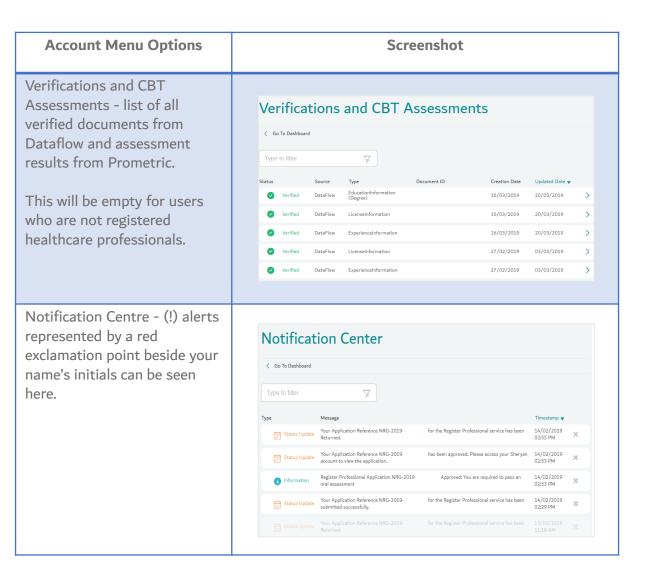

## **Sheryan Account Management**

Before proceeding to the licensing services, users must be familiar with account management.

| lcon          | Action                                                                                                                                                                                        |
|---------------|-----------------------------------------------------------------------------------------------------------------------------------------------------------------------------------------------|
| English/ عربی | Change Language Preference                                                                                                                                                                    |
| Ť             | Accessibility (Text Resize, Contrast Switch, Read Speaker)                                                                                                                                    |
| 0,            | Search                                                                                                                                                                                        |
| LA            | The initials depend on the user's first and last name.  Click on the icon to view your unique ID, access your  dashboard, applications, verified documents, notifications and settings pages. |