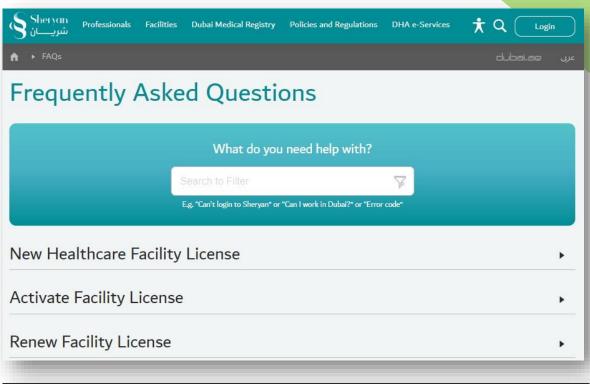

### Frequently Asked Questions

An efficient way to gather information is to check the **Frequently Asked Questions/FAQ page**.

The link can be found at the bottom of the HRS web page.