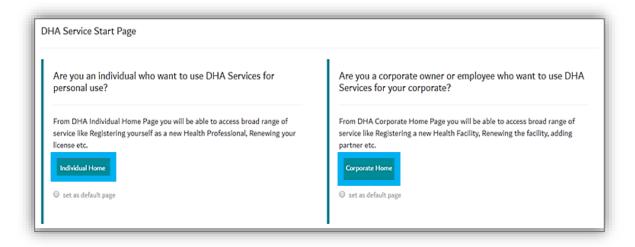

#### **Set Preference**

- After login, a prompt to set preference for 'Individual Home' or 'Corporate Home' will appear.
- Access to all the services provided by Dubai Health Authority will be on the next page