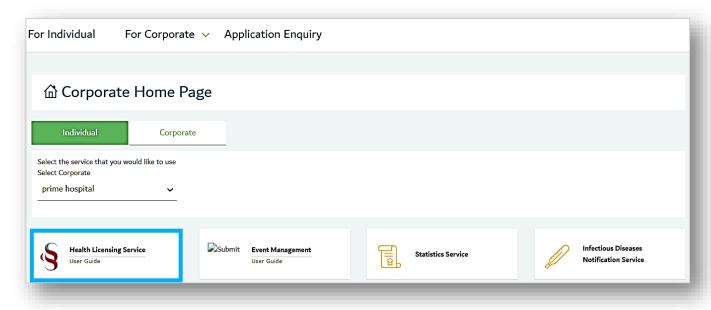

### Health Licensing Service (Sheryan) Access

#### Click on the Health Licensing Service icon to access the **DHA Sheryan Portal**