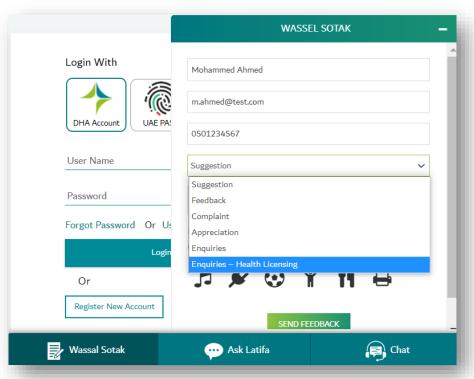

### **Health Licensing Support**

The Health Licensing Department is available to assist you. Contact us by clicking the Wassel Sotak icon the lower right hand corner of the DHA website.

Fill-up the form. Select Enquiries – Health Licensing and select the correct category before typing your message.