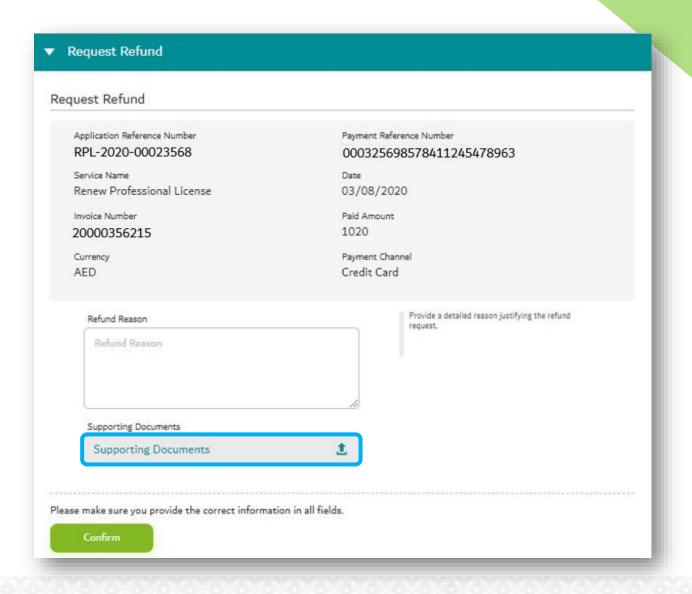

## Step 2: Filling up the Application Form

In the 'Refund Reason' provide detailed explanation for the request.

Please provide supporting document as an evidence. Then click 'Confirm'.

# Step 3: Filling up the Application Form

All information provided should be correct since all communication will be based on the information provided.