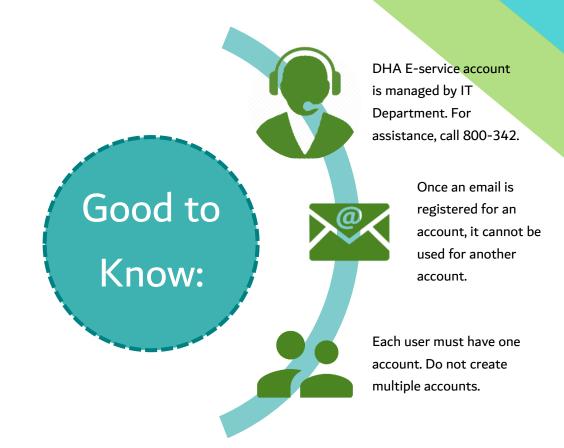

#### **DHA E-service Account Access**

Follow the steps below to sign-up or login on the DHA Sheryan account. Visit the <u>website</u> and click on the Login icon to access the DHA Sheryan <u>portal</u>.