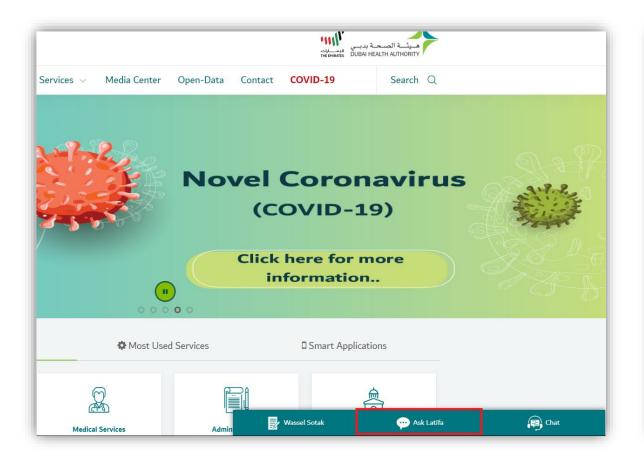

#### Ask Latifa

DHA's virtual assistant, Latifa, is trained to answer your questions on Sheryan's healthcare licensing services for Professionals and Facilities.

Interact with her by clicking the Ask Latifa icon the lower right hand corner of the <a href="DHA website">DHA website</a> or the <a href="Sheryan Homepage">Sheryan Homepage</a>.

### **Health Licensing Support**

The Health Licensing Department is available to assist you. Contact us by clicking the Wassel Sotak icon the lower right hand corner of the DHA website.

Fill-up the form. Select Enquiries – Health Licensing and select the correct category before typing your message.