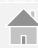

# Step 3: Filling up the Application Form

All information provided should be correct since all communication will be based on the information provided.