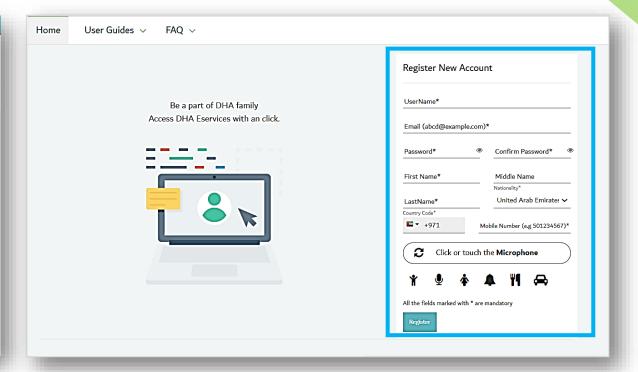

Registration: New users must create an account. Click the 'Register With Us' button to create a new username & password.