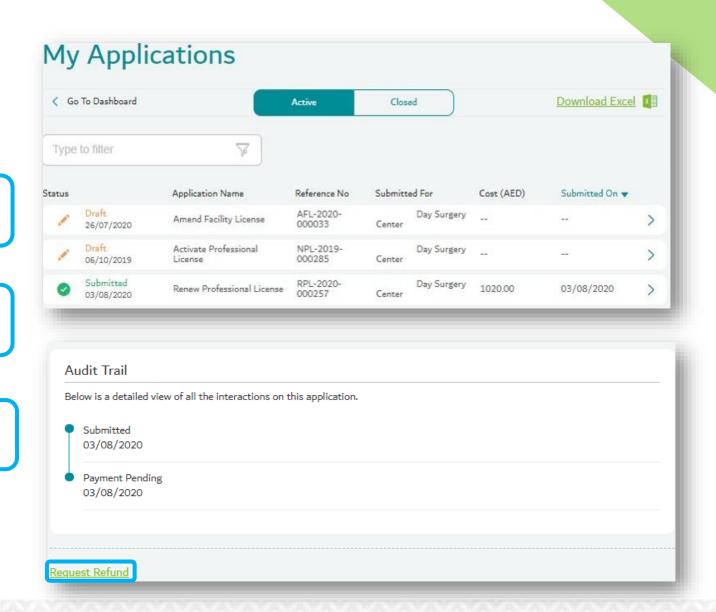

### **Step 1: Accessing the Service**

Under closed tab, select the application in which to request the refund.

Then click the arrow on the right side to open the application.

Scroll down until the end of the page, click on the 'Request Refund' link.