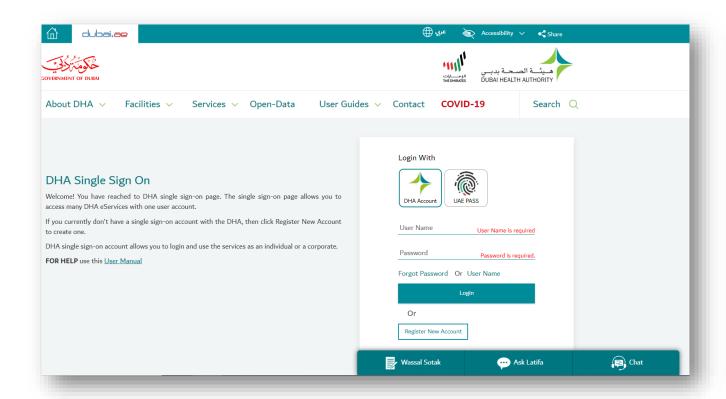

**Login**: Existing users can enter their username and password on this page.

Accessibility V Share dubai.ae About DHA V Facilities V Services V Open-Data User Guides ∨ Contact COVID-19 Search Q Login With DHA Single Sign On Welcome! You have reached to DHA single sign-on page. The single sign-on page allows you to access many DHA eServices with one user account. If you currently don't have a single sign-on account with the DHA, then click Register New Account User Name User Name is required DHA single sign-on account allows you to login and use the services as an individual or a corporate. Password Password is required. FOR HELP use this User Manual Forgot Password Or User Name Register New Account

Registration: New users must create an account. Click the 'Register With Us' button to create a new username & password.