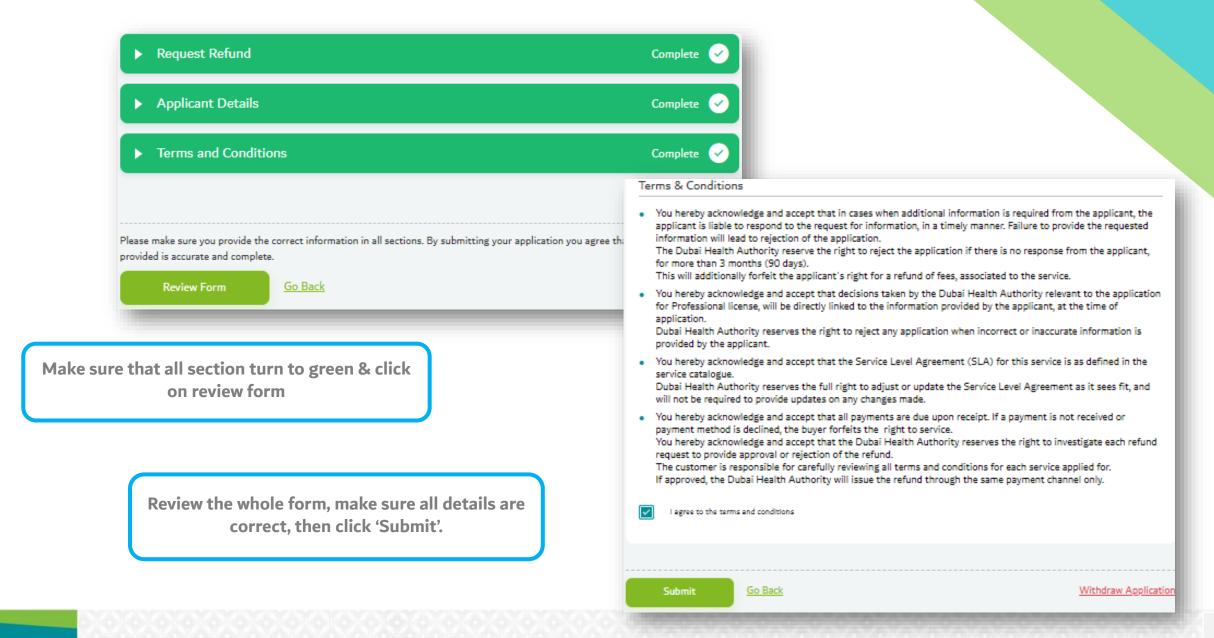

#### **Step 4: Term & Conditions**

Please read the terms & conditions.

I agree to the terms and conditions'. Then click 'Confirm'.

# Step 5: Review & Submit the Application