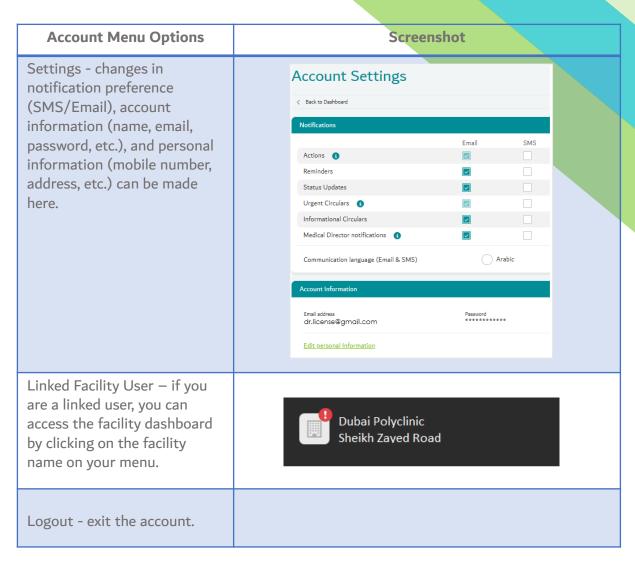

## Sheryan Account Management

| Menu Screenshot                                                  | Account Menu Options                                                                                                                  | Screenshot                                                                                                                                                  |
|------------------------------------------------------------------|---------------------------------------------------------------------------------------------------------------------------------------|-------------------------------------------------------------------------------------------------------------------------------------------------------------|
| ABDULLAH MOHAMMED  DHA ID: 00123456                              | Name and Unique ID - important when accessing third party services (Prometric, Dataflow) and license activation by a hiring facility. | Note: The unique ID never changes and is only an identifier.                                                                                                |
| My Dashboard  My Applications  Verifications and CBT Assessments | My Dashboard - quick view of                                                                                                          | My Dashboard                                                                                                                                                |
| Notification Centre Settings                                     | application status, current registration/<br>license status, services, issued sick<br>leaves, etc.                                    | Active Applications  Verify Master PQR  Submitted  You will be able to track your license  You will be able to track your sick leave                        |
| Dubai Polyclinic<br>Sheikh Zayed Road                            |                                                                                                                                       | Reference Number: Estimated time: Instant*  and registration information once you become a licensed medical professional  medical professional              |
|                                                                  | My Applications - comprehensive view of applications. There are 2 tabs on the screen:                                                 | My Applications                                                                                                                                             |
|                                                                  | Active tab- will show a list of all applications that are either in draft, submitted, returned to you.                                | ✓ Go To Dashboard     Active     Closed       Type to filter     ✓                                                                                          |
|                                                                  | Closed tab- will show a list of all applications that are either approved, rejected or cancelled by the user.                         | Status Application Name Reference No Submitted For Cost (AED) Submitted On ▼  Praft 02/08/2020 Amend Facility License AFL-2020- 00003432 Dubai Polyclinic > |