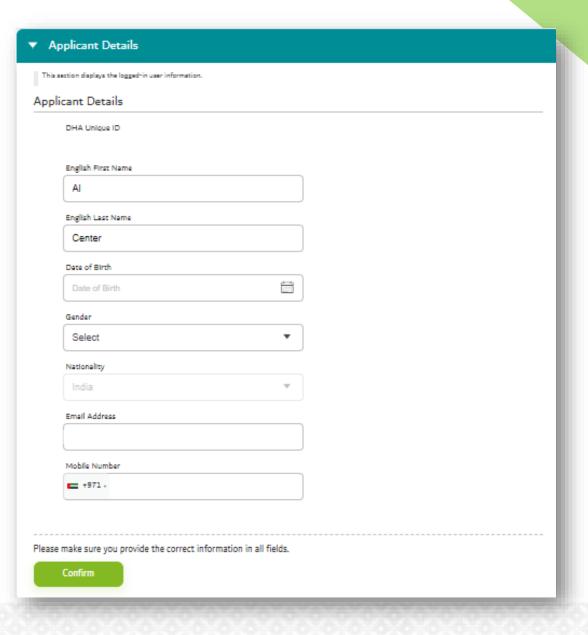

#### **Step 4: Term & Conditions**

Please read the terms & conditions.

I agree to the terms and conditions'. Then click 'Confirm'.